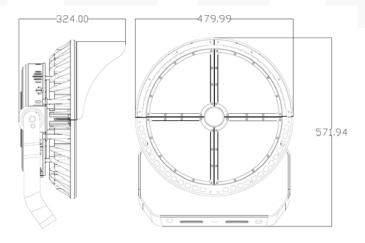

#### **Product size**

2700k~6500k CCT

• CRI >80

NW/GW 15kg/17kg

 Product size L572\*W480\*H324mm

 Carton size 660\*610\*240mm, 1pcs/CTN