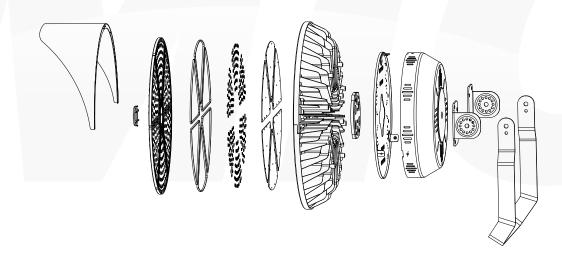

umen Output >52000LM

• Light Efficient 130lm/w

• Beam angle 15/30/60°

• Life span >50000 hours  Guarantee 6(Meanwell) & 5(Sosen) years

2700k~6500k CCT

• CRI >80

NW/GW 15kg/17kg

 Product size L572\*W480\*H324mm

 Carton size 660\*610\*240mm, 1pcs/CTN

#### **Product size**



# **Spectrum**

































### **Production Introduction**

MIC R series led flood light use high quality SMD3030 LED chip and Taiwan Meanwell & Sosne UL Driver. Adopts integrated die-casting aluminum housing design, with excellent dissipation performance. This product is widely used for golf course, stadium, square, building docks, workshop etc.

# Bracket 180° adjustable

Mounting Bracket is 180° adjustable, easy for installation



Optional with extra \$8





#### **Product structure**



## Warning

- 1. Please hire qualified person or professional installation company to install the light.
- 2. Please check the local voltage range is correspond with the working voltage of the light before installation.
- 3. Examine product carefully after open the carton. If it's damaged, please contact us.
- 4. Make sure the power supply has been cut off before maintenance or installation the lamp. After confirm the power cord is properly installed, the power can be turn on.
- 5. Make sure there is a good ventilation environment around the lamp. Keep the light out of fire, electrical shock or vibration.