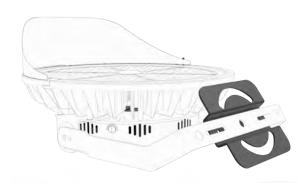

# Bracket 180° adjustable

Mounting Bracket is 180° adjustable, easy for installation

Optional with extra \$8

#### **Product structure**