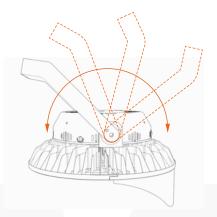

Led Quantity 736pcs LEDs

 Lumen Output >52000LM

• Light Efficient 130lm/w

• Beam angle 15/30/60°

• Life span >50000 hours  Guarantee 6(Meanwell) & 5(Sosen) years

2700k~6500k CCT

• CRI >80

NW/GW 15kg/17kg

 Product size L572\*W480\*H324mm

 Carton size 660\*610\*240mm, 1pcs/CTN

#### **Product size**



# **Spectrum**

































### **Production Introduction**

MIC R series led flood light use high quality SMD3030 LED chip and Taiwan Meanwell & Sosne UL Driver. Adopts integrated die-casting aluminum housing design, with excellent dissipation performance. This product is widely used for golf course, stadium, square, building docks, workshop etc.

# Bracket 180° adjustable

Mounting Bracket is 180° adjustable, easy for installation



Optional with extra \$8





#### **Product structure**



## Warning

- 1. Please hire qualified person or professional installation company to install the light.
- 2. Please check the local voltage range is correspond with the working voltage of the light before installation.
- 3. Examine product carefully after open the carton. If it's damaged, please contact us.
- 4. Make sure the power supply has been cut off before maintenance or installation the lamp. After confirm the power cord is properly installed, the power can be turn on.
- 5. Make sure there is a good ventilation environment around the lamp. Keep the light out of fire, electrical shock or vibration.