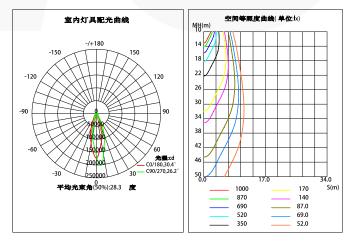

# **Spectrum**

# **Photometric & Packing Specifications**

 Led Lamp SMD 3030 **PHILIPS** 

 Led Quantity 736pcs LEDs

 Lumen Output >52000LM

• Light Efficient 130lm/w

• Beam angle 15/30/60°

• Life span >50000 hours  Guarantee 6(Meanwell) & 5(Sosen) years