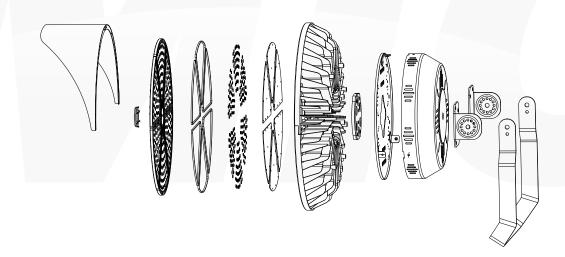

• Beam angle 60/90°

• Life span >50000 hours  Guarantee 6(Meanwell) & 5(Sosen) years

 CCT 2700k~6500k

• CRI >80

NW/GW 9kg/10kg

 Product size L462.9\*W375.9\*H219.5

 Carton size 425\*425\*220mm, 1pcs/CTN

#### **Product size**



## **Spectrum**

































LIGHT THE WORLD

### **Production Introduction**

MIC R series led flood light use high quality SMD3030 LED chip and Taiwan Meanwell & Sosen UL Driver. Adopts integrated die-casting aluminum housing design, with excellent dissipation performance. This product is widely used for golf course, stadium, square, building docks, workshop etc.

# Bracket 180° adjustable

Mounting Bracket is 180° adjustable, easy for installation



## **Adjustable foundation**

Optional with extra \$8



#### **Product structure**



### Warning

- 1. Please hire qualified person or professional installation company to install the light.
- 2. Please check the local voltage range is correspond with the working voltage of the light before installation.
- 3. Examine product carefully after open the carton. If it's damaged, please contact us.
- 4. Make sure the power supply has been cut off before maintenance or installation the lamp. After confirm the power cord is properly installed, the power can be turn on.
- 5. Make sure there is a good ventilation environment around the lamp. Keep the light out of fire, electrical shock or vibration.