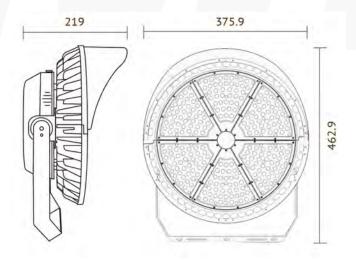

 CCT 2700k~6500k

• CRI >80

NW/GW 9kg/10kg

 Product size L462.9\*W375.9\*H219.5

 Carton size 425\*425\*220mm, 1pcs/CTN

#### **Product size**