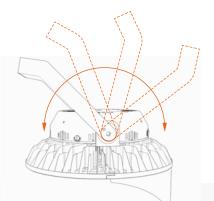

# Bracket 180° adjustable

Mounting Bracket is 180° adjustable, easy for installation