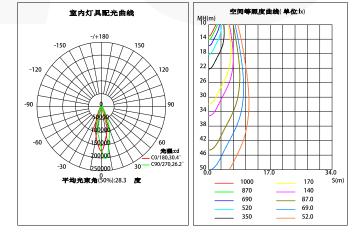

-LIGHT THE WORLD-



### **Electrical Specifications**

 Led Power 300w • IP Grade IP66

 Input Voltage AC85-300V & 180-528V

Operating Temperature -35°C to +55°C

**Driver Brand** 

**Power Factor (PF)** >0.95 >92% • Driver Efficiency

 Certification CE,ROHS,TUV,FCC,ETL/DLC

# **Photometric & Packing Specifications**

 Led Lamp SMD 3030 **PHILIPS** 

 Led Quantity 476pcs LEDs

 Lumen Output >39000LM

• Light Efficient 130lm/w

• Beam angle 60/90°

• Life span >50000 hours  Guarantee 6(Meanwell) & 5(Sosen) years

 CCT 2700k~6500k

• CRI >80

NW/GW 9kg/10kg

 Product size L462.9\*W375.9\*H219.5

 Carton size 425\*425\*220mm, 1pcs/CTN

#### **Product size**



## **Spectrum**

































LIGHT THE WORLD

### **Production Introduction**

MIC R series led flood light use high quality SMD3030 LED chip and Taiwan Meanwell & Sosen UL Driver. Adopts integrated die-casting aluminum housing design, with excellent dissipation performance. This product is widely used for golf course, stadium, square, building docks, workshop etc.

# Bracket 180° adjustable

Mounting Bracket is 180° adjustable, easy for installation



## **Adjustable foundation**

Optional with extra \$8



#### **Product structure**



### Warning

- 1. Please hire qualified person or professional installation company to install the light.
- 2. Please check the local voltage range is correspond with the working voltage of the light before installation.
- 3. Examine product carefully