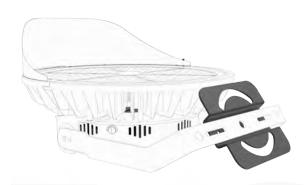

0LM

• Light Efficient 130lm/w

• Beam angle 60/90°

• Life span >50000 hours  Guarantee 6(Meanwell) & 5(Sosen) years

 CCT 2700k~6500k

• CRI >80

NW/GW 9kg/10kg

 Product size L462.9\*W375.9\*H219.5

 Carton size 425\*425\*220mm, 1pcs/CTN

#### **Product size**



## **Spectrum**

































LIGHT THE WORLD

### **Production Introduction**

MIC R series led flood light use high quality SMD3030 LED chip and Taiwan Meanwell & Sosen UL Driver. Adopts integrated die-casting aluminum housing design, with excellent dissipation performance. This product is widely used for golf course, stadium, square, building docks, workshop etc.

# Bracket 180° adjustable

Mounting Bracket is 180° adjustable, easy for installation



## **Adjustable foundation**

Optional with extra \$8



#### **Product structure**



### Warning

- 1. Please hire qualified person or professional installation company to install the light.
- 2. Please check the local voltage range is correspond with the working voltage of the light before installation.
- 3. Examine product carefully after open the carton. If it's damaged, please contact us.
- 4. Make sure the power supply has been cut off before maintenance or installation the lamp. After confirm the power cord is properly installed, the power can be turn on.
- 5. Make sure there is a good ventilation environment around the lamp. Keep the light out of fire, electrical shock or vibration.