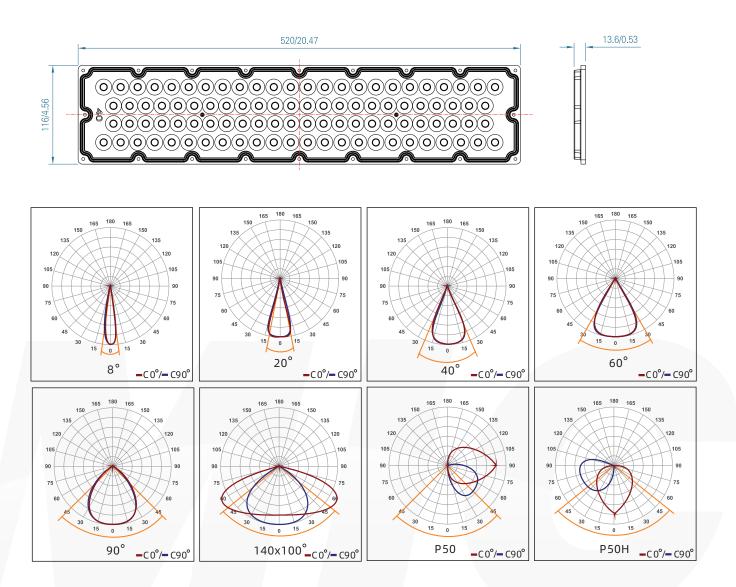

### Lens optional

Symmetrical PC lens: 8°/20°/40°/60°/90°, Asymmetrical PC lens: 100°×140°

## **Photometric & Packing Specifications**

| • Led Lamp                                                      | SMD 5050 PHILIPS       | • Guarantee      | 6 years(meanwell) & 5 years (sosen) |
|-----------------------------------------------------------------|------------------------|------------------|-------------------------------------|
| Led Quantity                                                    | 368pcs LEDs            | • CCT            | 2700k~6500k                         |
| • Lumen Output                                                  | >153600LM              | • CRI            | >80                                 |
| • Light Efficient                                               | 160lm/w                | • Advantage      | with anti-glare reflector           |
| • Life span                                                     | >50000 hours           | • NW/GW/CBM      | 17kg/20kg/22kg                      |
| • Beam angle 8/20/40/60/90°(Symmetrical) 100*140°(Asymmetrical) | • Product size         | W632*L587*H180mm |                                     |
|                                                                 | 100*140°(Asymmetrical) | • Carton size    | 710*640*240mm, 1pcs/CTN             |