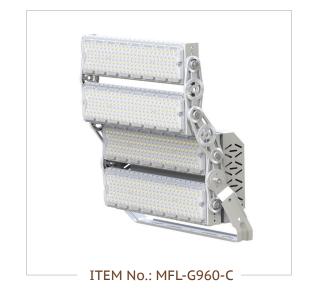

### **Electrical Specifications**

| Led Power               | 960w                    |
|-------------------------|-------------------------|
| • IP Grade              | IP66                    |
| • IK                    | IK08                    |
| • Input Voltage         | AC85-305V               |
| • Operating Temperature | -40°C to +55°C          |
| • Driver Brand          | Meanwell or sosen       |
| • Power Factor (PF)     | >0.95                   |
| Certification           | CE,ROHS,TUV,FCC,ETL/DLC |

## **Photometric & Packing Specifications**

| • Led Lamp                                                      | SMD 5050 PHILIPS       | • Guarantee      | 6 years(meanwell) & 5 years (sosen) |
|-----------------------------------------------------------------|------------------------|------------------|-------------------------------------|
| Led Quantity                                                    | 368pcs LEDs            | • CCT            | 2700k~6500k                         |
| • Lumen Output                                                  | >153600LM              | • CRI            | >80                                 |
| • Light Efficient                                               | 160lm/w                | • Advantage      | with anti-glare reflector           |
| • Life span                                                     | >50000 hours           | • NW/GW/CBM      | 17kg/20kg/22kg                      |
| • Beam angle 8/20/40/60/90°(Symmetrical) 100*140°(Asymmetrical) | • Product size         | W632*L587*H180mm |                                     |
|                                                                 | 100*140°(Asymmetrical) | • Carton size    | 710*640*240mm, 1pcs/CTN             |