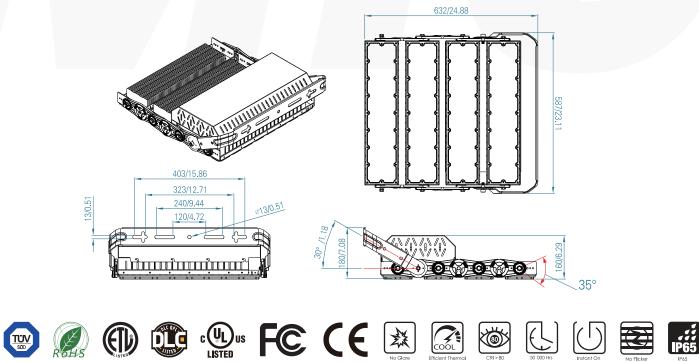

# Product size(Unit:mm/in)

### **Electrical Specifications**

| Led Power               | 960w                    |
|-------------------------|-------------------------|
| • IP Grade              | IP66                    |
| • IK                    | IK08                    |
| • Input Voltage         | AC85-305V               |
| • Operating Temperature | -40°C to +55°C          |
| • Driver Brand          | Meanwell or sosen       |
| • Power Factor (PF)     | >0.95                   |
| Certification           | CE,ROHS,TUV,FCC,ETL/DLC |

## **Photometric & Packing Specifications**

| • Led Lamp                                                      | SMD 5050 PHILIPS       | • Guarantee      | 6 years(meanwell) & 5 years (sosen) |
|-----------------------------------------------------------------|------------------------|------------------|-------------------------------------|
| Led Quantity                                                    | 368pcs LEDs            | • CCT            | 2700k~6500k                         |
| • Lumen Output                                                  | >153600LM              | • CRI            | >80                                 |
| • Light Efficient                                               | 160lm/w                | • Advantage      | with anti-glare reflector           |
| • Life span                                                     | >50000 hours           | • NW/GW/CBM      | 17kg/20kg/22kg                      |
| • Beam angle 8/20/40/60/90°(Symmetrical) 100*140°(Asymmetrical) | • Product size         | W632*L587*H180mm |                                     |
|                                                                 | 100*140°(Asymmetrical) | • Carton size    | 710*640*240mm, 1pcs/CTN             |