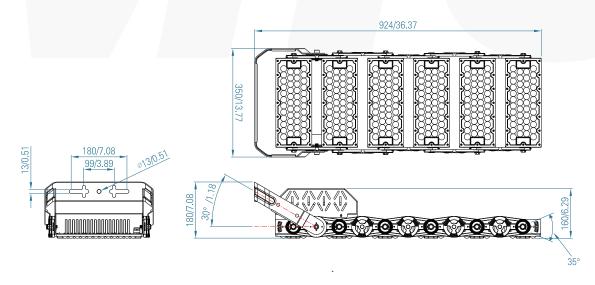

### **Photometric & Packing Specifications**

• Led Lamp SMD 5050 PHILIPS 5 years Guarantee

 Led Quantity 2700k~6500k 276pcs LEDs CCT >80 Lumen Output >115200LM CRI

100\*140°(Asymmetrical)

• Light Efficient 160lm/w NW/GW/CBM 13kg/14.5kg/16kg • Life span >50000 hours **Product size** W924\*L350\*H180mm

 Beam angle 20/40/60/90°(Symmetrical) Carton size 920\*370\*230mm, 1pcs/CTN

### Product size(Unit:mm/in)