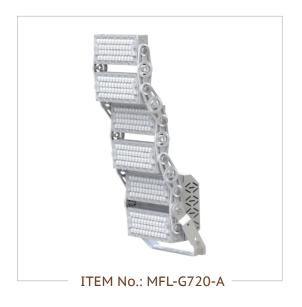

### **Photometric & Packing Specifications**

• Led Lamp SMD 5050 PHILIPS 5 years Guarantee

 Led Quantity 2700k~6500k 276pcs LEDs CCT >80 Lumen Output >115200LM CRI

100\*140°(Asymmetrical)

• Light Efficient 160lm/w NW/GW/CBM 13kg/14.5kg/16kg • Life span >50000 hours **Product size** W924\*L350\*H180mm

# Advantage design of our G series-A Led flood light:

- 1. MIC Folding heat sink used newest Stamping and twisting technology, Folding technology enlarge the dissipation area which make the heat fast to go out, which is 2 times much better than the diecasting aluminum or normal section bar heatsink in the market.
- 2. MIC folding heat sink used aviation aluminum -super thin which weight will be very light. For a same wattage light, our weight can 2 times less than compare normal design led light. So our lamp will be much more easy for installation, it will save your lamp pole's cost. And it will be more safe, it can stand strong hurricane.
- 3. MIC flood light's each single module's beam angle is adjustable, so user can adjust the angle easy without moving the bracket to get the best Uo, So when client install the lamp of us, they can easy to get Uo more than 0.9.
- 4. We had different installation adaptors optional, bracket use for flood light or slip fitter adaptor used for led street light.
- 5. Anti-glare mask can be installed.