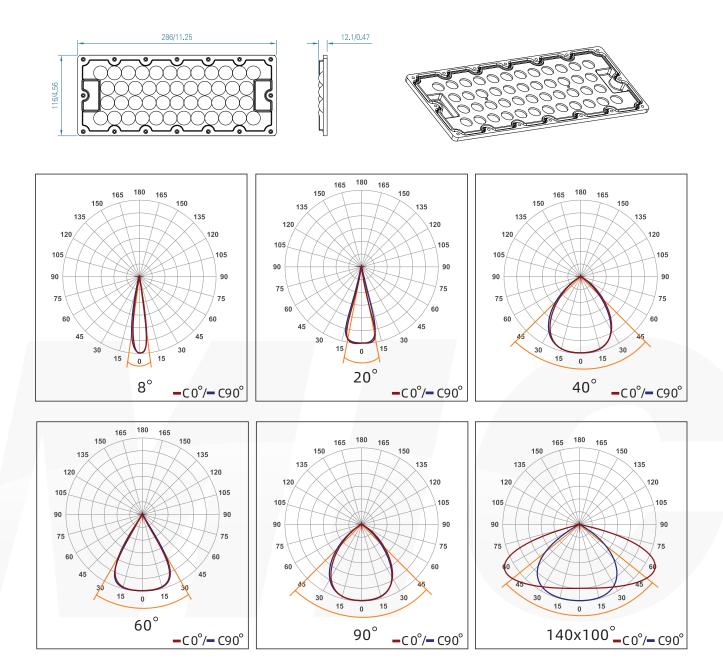

### **Photometric & Packing Specifications**

• Led Lamp SMD 5050 PHILIPS 5 years Guarantee

 Led Quantity 2700k~6500k 276pcs LEDs CCT >80 Lumen Output >115200LM CRI

100\*140°(Asymmetrical)

• Light Efficient 160lm/w NW/GW/CBM 13kg/14.5kg/16kg • Life span >50000 hours **Product size** W924\*L350\*H180mm

 Beam angle 20/40/60/90°(Symmetrical) Carton size 920\*370\*230mm, 1pcs/CTN

### Product size(Unit:mm/in)

# Lens optional

Symmetrical PC lens: 20°/40°/60°/90°, Asymmetrical PC lens: 100°×140°