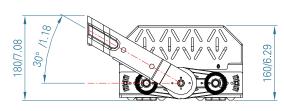

## Product size(Unit:mm/in)

# Advantage design of our G series-A Led flood light:

- 1. MIC Folding heat sink used newest Stamping and twisting technology, Folding technology enlarge the dissipation area which make the heat fast to go out, which is 2 times much better than the diecasting aluminum or normal section bar heatsink in the market.
- 2. MIC folding heat sink used aviation aluminum -super thin which weight will be very light. For a same wattage light, our weight can 2 times less than compare normal design led light. So our lamp will be much more easy for installation, it will save your lamp pole's cost. And it will be more safe, it can stand strong hurricane.
- 3. MIC flood light's each single module's beam angle is adjustable, so user can adjust the angle easy without moving the bracket to get the best Uo, So when client install the lamp of us, they can easy to get Uo more than 0.9.
- 4. We had different installation adaptors optional, bracket use for flood light or slip fitter adaptor used for led street light.
- 5. Anti-glare mask can be installed.