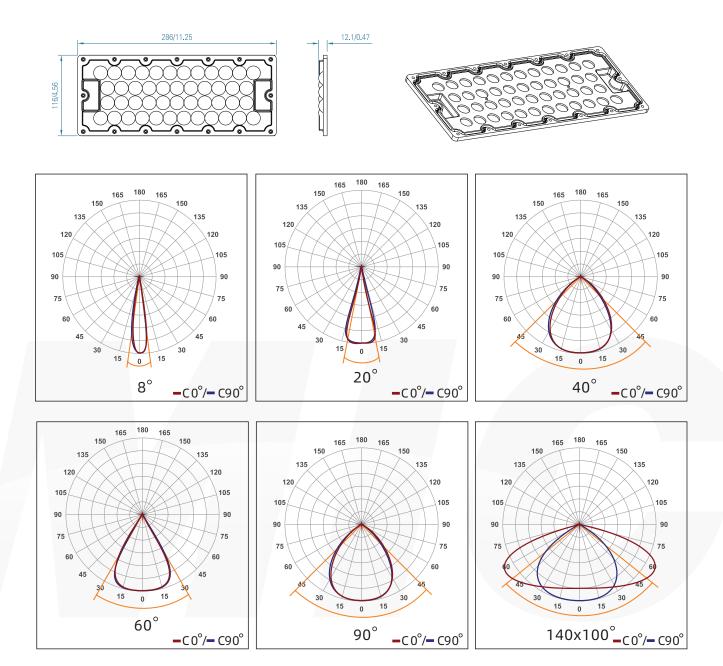

#### **Photometric & Packing Specifications**

**PHILIPS** SMD 5050 • Led Lamp

• Led Quantity 92pcs LEDs

 Lumen Output >38400LM

• Light Efficient 160lm/w

>50000 hours • Life span

 Beam angle 20/40/60/90°(Symmetrical) 100\*140°(Asymmetrical)

## Product size(Unit:mm/in)

# Lens optional

Symmetrical PC lens: 20°/40°/60°/90°, Asymmetrical PC lens: 100°×140°