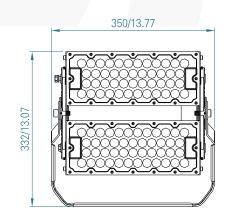

5 years Guarantee

2700k~6500k CCT

CRI >80

NW/GW 5.5kg/6.2kg

W250\*L332\*H180mm Product size

 Carton size 370\*360\*230mm, 1pcs/CTN

## Product size(Unit:mm/in)