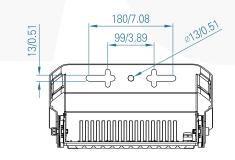

## Product size(Unit:mm/in)

# Advantage design of our G series-A Led flood light:

- 1. MIC Folding heat sink used newest Stamping and twisting technology, Folding technology enlarge the dissipation area which make the heat fast to go out, which is 2 times much better than the diecasting aluminum or normal section bar heatsink in the market.
- 2. MIC folding heat sink used aviation aluminum -super thin which weight will be very light. For a same wattage light, our weight can 2 times less than compare normal design led light. So our lamp will be much more easy for installation, it will save your lamp pole's cost. And it will be more safe, it can stand strong hurricane.
- 3. MIC flood light's each single module's beam angle is adjustable, so user can adjust the angle easy without moving the bracket to get the best Uo, So when client install the lamp of us, they can easy to get Uo more than 0.9.
- 4. We had different installation adaptors optional, bracket use for flood light or slip fitter adaptor used for led street light.
- 5. Anti-glare mask can be installed.