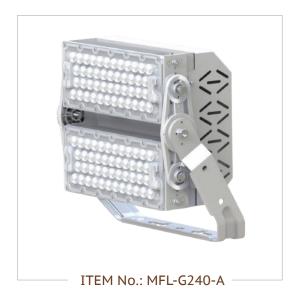

## **Electrical Specifications**

 Led Power 240w **IP Grade** IP65

ΙK **IK08** 

AC85-305V • Input Voltage

• Operating Temperature -40°C to +50°C

**Driver Brand** Meanwell driver

Power Factor (PF) >0.95

Certification CE,ROHS,TUV,FCC,ETL/DLC

#### **Photometric & Packing Specifications**

**PHILIPS** SMD 5050 • Led Lamp

• Led Quantity 92pcs LEDs

 Lumen Output >38400LM

• Light Efficient 160lm/w

>50000 hours • Life span

 Beam angle 20/40/60/90°(Symmetrical) 100\*140°(Asymmetrical)

5 years Guarantee

2700k~6500k CCT

CRI >80

NW/GW 5.5kg/6.2kg

W250\*L332\*H180mm Product size

 Carton size 370\*360\*230mm, 1pcs/CTN