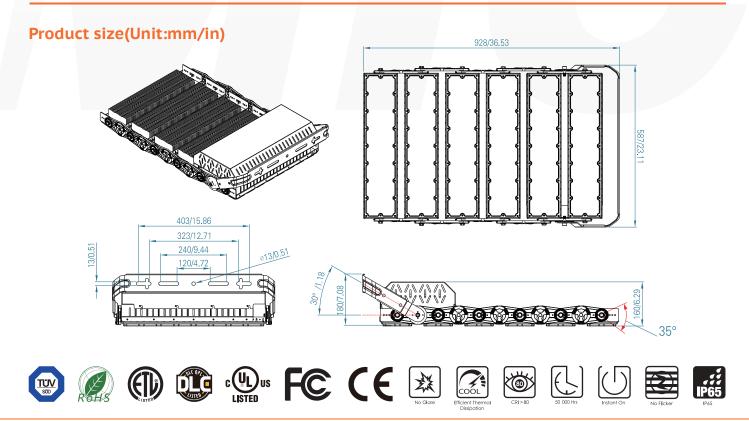

## **Photometric & Packing Specifications**

| • Led Lamp                                                         | SMD 5050 PHILIPS | • Guarantee              | 6 years(meanwell) & 5 years (sosen) |
|--------------------------------------------------------------------|------------------|--------------------------|-------------------------------------|
| Led Quantity                                                       | 552pcs LEDs      | • сст                    | 2700k~6500k                         |
| • Lumen Output                                                     | >230400LM        | • CRI                    | >80                                 |
| • Light Efficient                                                  | 160lm/w          | • Advantage              | with anti-glare reflector           |
| • Life span                                                        | >50000 hours     | • NW/GW/CBM              | 31kg/34kg/34kg                      |
| • Beam angle 8/20/40/60/90°(Symmetrical)<br>100*140°(Asymmetrical) | • Product size   | W928*L587*H180mm         |                                     |
|                                                                    | • Carton size    | 1010*640*240mm, 1pcs/CTN |                                     |