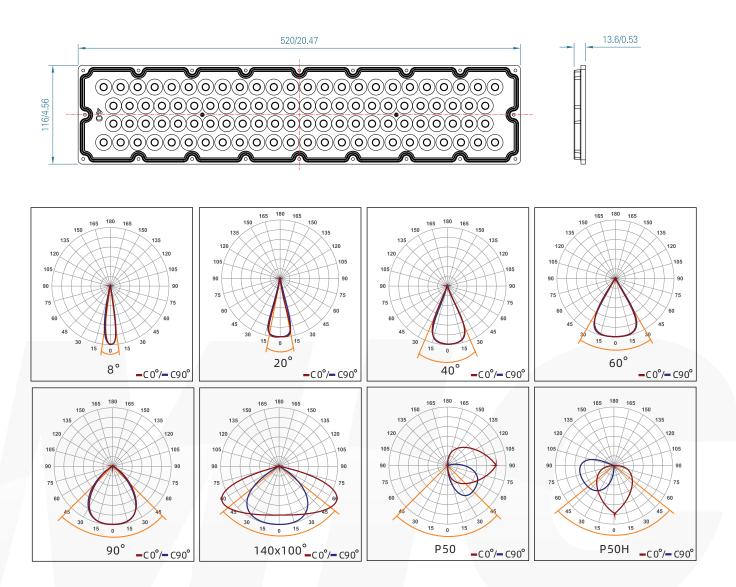

## **Photometric & Packing Specifications**

| • Led Lamp                                                         | SMD 5050 PHILIPS | • Guarantee              | 6 years(meanwell) & 5 years (sosen) |
|--------------------------------------------------------------------|------------------|--------------------------|-------------------------------------|
| Led Quantity                                                       | 552pcs LEDs      | • сст                    | 2700k~6500k                         |
| • Lumen Output                                                     | >230400LM        | • CRI                    | >80                                 |
| • Light Efficient                                                  | 160lm/w          | • Advantage              | with anti-glare reflector           |
| • Life span                                                        | >50000 hours     | • NW/GW/CBM              | 31kg/34kg/34kg                      |
| • Beam angle 8/20/40/60/90°(Symmetrical)<br>100*140°(Asymmetrical) | • Product size   | W928*L587*H180mm         |                                     |
|                                                                    | • Carton size    | 1010*640*240mm, 1pcs/CTN |                                     |

## Lens optional

Symmetrical PC lens: 8°/20°/40°/60°/90°, Asymmetrical PC lens: 100°×140°