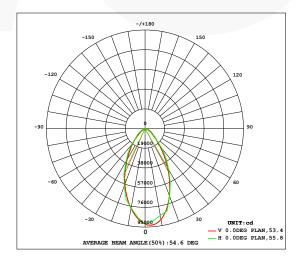

• Beam angle

• Life span

45/60°

>50000 hours

 • CCT
 2700k~6500k

 • CRI
 >80

 • Weight
 21.5kg

 • Product size
 L445\*W482\*H507mm

### Reflector reflection rate is up to 92%

The Angle of the reflective 45°, 60°, reflection rate is up to 92%.