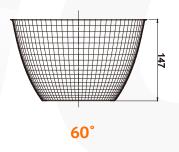

• Beam angle

• Life span

45/60°

>50000 hours

 • CCT
 2700k~6500k

 • CRI
 >80

 • Weight
 21.5kg

 • Product size
 L445\*W482\*H507mm

### Reflector reflection rate is up to 92%

The Angle of the reflective 45°, 60°, reflection rate is up to 92%.