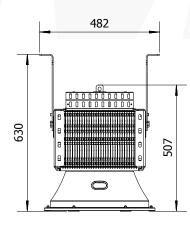

• Beam angle

• Life span

45/60°

>50000 hours

 • CCT
 2700k~6500k

 • CRI
 >80

 • Weight
 21.5kg

 • Product size
 L445\*W482\*H507mm

### **Product size**