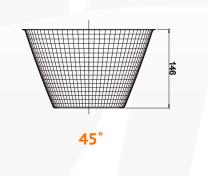

• Beam angle

• Life span

45/60°

>50000 hours

 • CCT
 2700k~6500k

 • CRI
 >80

 • Weight
 21.5kg

 • Product size
 L445\*W482\*H507mm

### Reflector reflection rate is up to 92%

The Angle of the reflective 45°, 60°, reflection rate is up to 92%.