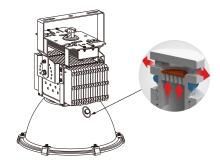

### Bracket Angle 216°

Mounting Bracket is with 13 adjustable point, 216° adjustable, installation angle can be adjusted freely.