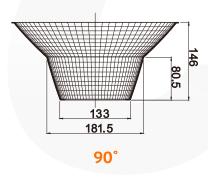

## Reflector reflection rate is up to 92%

The Angle of the reflective 25°, 60°, 90°, reflection rate is up to 92%.