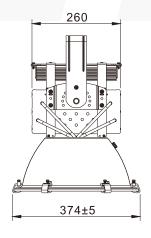

#### **Product size**

# 327±5 461±5

 CCT 2700k~6500k

• CRI >80

Weight 12.5kg

 Product size L375\*W375\*H410mm

470\*470\*550mm, 1pcs/CTN Carton size