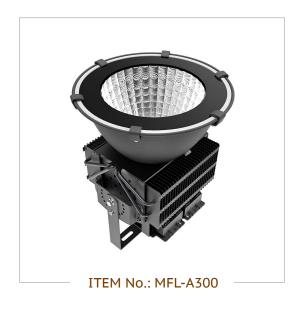

LIGHT THE WORLD

#### **Production Introduction**

MIC A series led flood light use high quality SMD3030 LED chip and Taiwan Meanwell UL Driver. With aluminum heat fin design + copper heat pipes, the best heat dissipation performance on the market. This product is widely used for golf course, stadium, square, building docks, workshop etc.