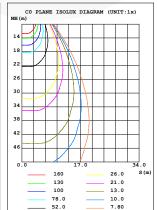

## Reflector reflection rate is up to 92%

The Angle of the reflective 25°, 60°, 90°, reflection rate is up to 92%.