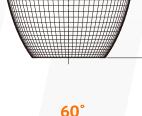

## Reflector reflection rate is up to 92%

The Angle of the reflective 25°, 60°, 90°, reflection rate is up to 92%.