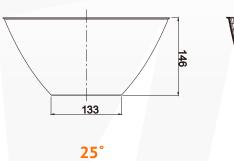

## Reflector reflection rate is up to 92%

The Angle of the reflective 25°, 60°, 90°, reflection rate is up to 92%.