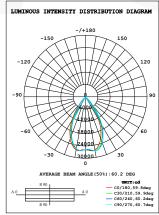

## Reflector reflection rate is up to 92%

The Angle of the reflective 25°, 60°, 90°, reflection rate is up to 92%.