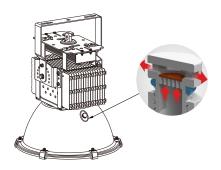

## **Bracket Angle 216°**

Mounting Bracket is with 13 adjustable point, 216° adjustable, installation angle can be adjusted freely.