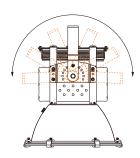

## **Bracket Angle 216°**

Mounting Bracket is with 13 adjustable point, 216° adjustable, installation angle can be adjusted freely.