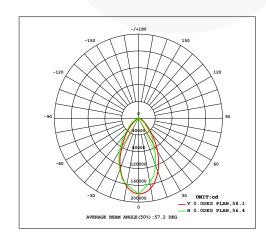

## **Photometric & Packing Specifications**

 Led Lamp SMD 3030 **PHILIPS** 

 Led Quantity 1248pcs LEDs

 Lumen Output >195000LM

• Light Efficient 130lm/w

45/60° • Beam angle

• Life span >50000 hours  Guarantee 5 years

## Reflector reflection rate is up to 92%

The Angle of the reflective 45°, 60°, reflection rate is up to 92%.