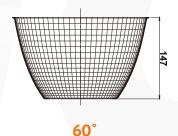

## **Photometric & Packing Specifications**

 Led Lamp SMD 3030 **PHILIPS** 

 Led Quantity 1248pcs LEDs

 Lumen Output >195000LM

• Light Efficient 130lm/w

45/60° • Beam angle

• Life span >50000 hours  Guarantee 5 years

## Reflector reflection rate is up to 92%

The Angle of the reflective 45°, 60°, reflection rate is up to 92%.