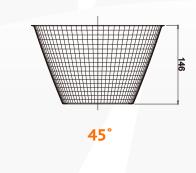

## **Photometric & Packing Specifications**

 Led Lamp SMD 3030 **PHILIPS** 

 Led Quantity 1248pcs LEDs

 Lumen Output >195000LM

• Light Efficient 130lm/w

45/60° • Beam angle

• Life span >50000 hours  Guarantee 5 years

## Reflector reflection rate is up to 92%

The Angle of the reflective 45°, 60°, reflection rate is up to 92%.