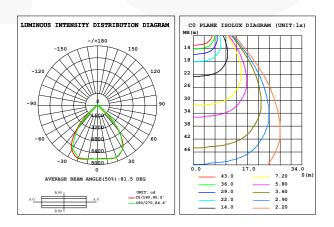

# Reflector reflection rate is up to 92%

The Angle of the reflective 25°, 60°, 90°, reflection rate is up to 92%.