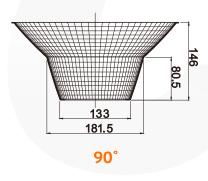

## **Photometric & Packing Specifications**

**PHILIPS** SMD 3030 Led Lamp

 Led Quantity 150pcs LEDs

 Lumen Output >19500LM

• Light Efficient 130lm/w

25/60/90° • Beam angle

>50000 hours • Life span

 Guarantee 5 years

# Reflector reflection rate is up to 92%

The Angle of the reflective 25°, 60°, 90°, reflection rate is up to 92%.