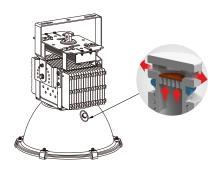

## Respirator design

Waterproof design, eliminating mist, avoiding codensation, improving quality, extending the life span.