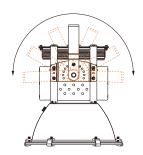

## **Bracket Angle 216°**

Mounting Bracket is with 13 adjustable point, 216° adjustable, installation angle can be adjusted freely.