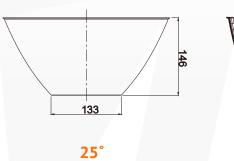

# Reflector reflection rate is up to 92%

The Angle of the reflective 25°, 60°, 90°, reflection rate is up to 92%.