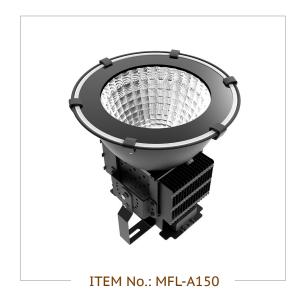

## **Photometric & Packing Specifications**

**PHILIPS** SMD 3030 Led Lamp

 Led Quantity 150pcs LEDs

 Lumen Output >19500LM

• Light Efficient 130lm/w

25/60/90° • Beam angle

>50000 hours • Life span

 Guarantee 5 years

 CCT 2700k~6500k

• CRI >80

Weight 9.8kg

 Product size L375\*W375\*H410mm

 Carton size 470\*470\*550mm, 1pcs/CTN

# Reflector reflection rate is up to 92%

The Angle of the reflective 25°, 60°, 90°, reflection rate is up to 92%.