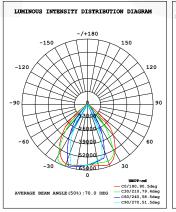

# **Photometric & Packing Specifications**

**PHILIPS** SMD 3030 Led Lamp

 Led Quantity 1248pcs LEDs

 Lumen Output >130000LM

• Light Efficient 130lm/w

45/60° • Beam angle

>50000 hours • Life span

 Guarantee 5 years

# Reflector reflection rate is up to 92%

The Angle of the reflective 45°, 60°, reflection rate is up to 92%.