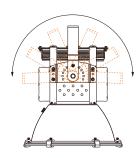

# **Bracket Angle 216°**

Mounting Bracket is with 13 adjustable point, 216° adjustable, installation angle can be adjusted freely.