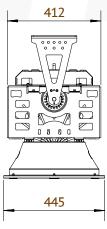

2700k~6500k CCT

CRI >80

Weight 29kg

 Product size L445\*W558\*H507mm

 Carton size 630\*550\*570mm, 1pcs/CTN

#### **Product size**

# 558 630