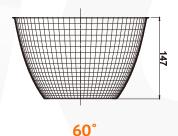

# Reflector reflection rate is up to 92%

The Angle of the reflective 45°, 60°, reflection rate is up to 92%.