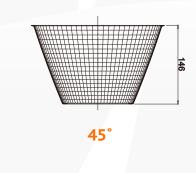

# Reflector reflection rate is up to 92%

The Angle of the reflective 45°, 60°, reflection rate is up to 92%.