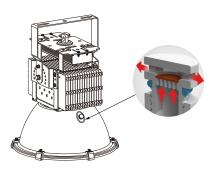

## Respirator design

Waterproof design, eliminating mist, avoiding codensation, improving quality, extending the life span.