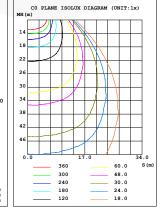

# **Photometric & Packing Specifications**

**PHILIPS** SMD 3030 Led Lamp

 Led Quantity 1248pcs LEDs

 Lumen Output >130000LM

• Light Efficient 130lm/w

45/60° • Beam angle

>50000 hours • Life span

 Guarantee 5 years

# Reflector reflection rate is up to 92%

The Angle of the reflective 45°, 60°, reflection rate is up to 92%.