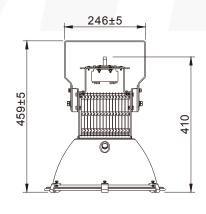

#### **Product size**

# 260 374±5

 CCT 2700k~6500k

• CRI >80

Weight 8.3kg

 Product size L375\*W375\*H410mm

 Carton size 470\*470\*550mm, 1pcs/CTN