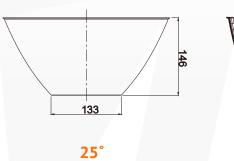

# **Photometric & Packing Specifications**

**PHILIPS** SMD 3030 Led Lamp

 Led Quantity 120pcs LEDs

 Lumen Output >13000LM

• Light Efficient 130lm/w

25/60/90° • Beam angle

>50000 hours • Life span

 Guarantee 5 years

# Reflector reflection rate is up to 92%

The Angle of the reflective 25°, 60°, 90°, reflection rate is up to 92%.