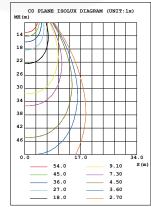

# Reflector reflection rate is up to 92%

The Angle of the reflective 25°, 60°, 90°, reflection rate is up to 92%.