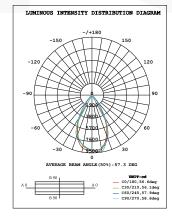

# Reflector reflection rate is up to 92%

The Angle of the reflective 25°, 60°, 90°, reflection rate is up to 92%.