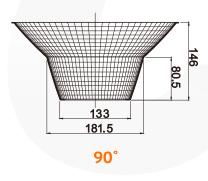

# **Photometric & Packing Specifications**

**PHILIPS** SMD 3030 Led Lamp

 Led Quantity 120pcs LEDs

 Lumen Output >13000LM

• Light Efficient 130lm/w

25/60/90° • Beam angle

>50000 hours • Life span

 Guarantee 5 years

# Reflector reflection rate is up to 92%

The Angle of the reflective 25°, 60°, 90°, reflection rate is up to 92%.