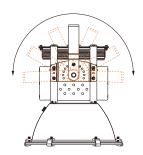

# **Bracket Angle 216°**

Mounting Bracket is with 13 adjustable point, 216° adjustable, installation angle can be adjusted freely.