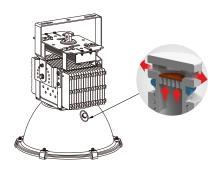

# **Bracket Angle 216°**

Mounting Bracket is with 13 adjustable point, 216° adjustable, installation angle can be adjusted freely.