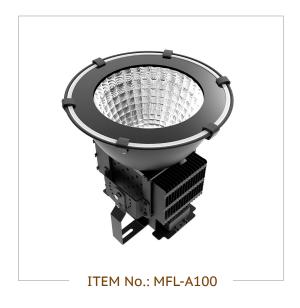

# **Photometric & Packing Specifications**

**PHILIPS** SMD 3030 Led Lamp

 Led Quantity 120pcs LEDs

 Lumen Output >13000LM

• Light Efficient 130lm/w

25/60/90° • Beam angle

>50000 hours • Life span

 Guarantee 5 years

 CCT 2700k~6500k

• CRI >80

Weight 8.3kg

 Product size L375\*W375\*H410mm

 Carton size 470\*470\*550mm, 1pcs/CTN

#### **Production Introduction**

MIC A series led flood light use high quality SMD3030 LED chip and Taiwan Meanwell UL Driver. With aluminum heat fin design + copper heat pipes, the best heat dissipation performance on the market. This product is widely used for golf course, stadium, square, building docks, workshop etc.