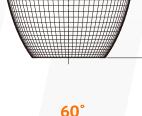

# **Photometric & Packing Specifications**

**PHILIPS** SMD 3030 Led Lamp

 Led Quantity 120pcs LEDs

 Lumen Output >13000LM

• Light Efficient 130lm/w

25/60/90° • Beam angle

>50000 hours • Life span

 Guarantee 5 years

# Reflector reflection rate is up to 92%

The Angle of the reflective 25°, 60°, 90°, reflection rate is up to 92%.